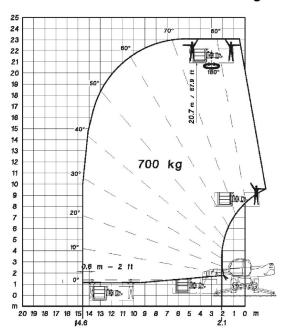

### フォークアウトリガー使用時



## フォークアウトリガー未使用時



# 寸法

| メーカー              | MANITOU       |
|-------------------|---------------|
| 型式                | MRT2150P      |
| 最大作業高さ(m)         | 20.90         |
| 最大作業半径(m) フォーク仕様  | 17.90         |
| 定格荷重(kg)アウトリガー使用B | 寺 4999        |
| 本体旋回範囲(°)         | 旋回リミットなし      |
| 牽引力(daN)          | 8700          |
| 登坂能力(°)           | 23.0          |
| 最小回転半径外輪(m)       | 5.23          |
| 車両総重量(kg)         | 17930         |
| 最高走行速度(km/h)      | 34.00         |
| 資格(作業時)           | アタッチメントにより異なる |
| (公道走行時)           | 大型特殊免許        |

<sup>※</sup>エンジン欧州排ガス規制4次適合

※アタッチメントは付け替えることができます。 詳しくは57ページを参照してください。

# パトライト含む3340 (mm) 2870 2640 2640 105° 1190 40 150 1300 150 1300





# テレハンドラー旋回タイプ

## 高所作業用ゴンドラ(PSE4400-365kg)



## 高所作業用ゴンドラ(PSE4400-700kg)



## 延長ジブ(P6000)