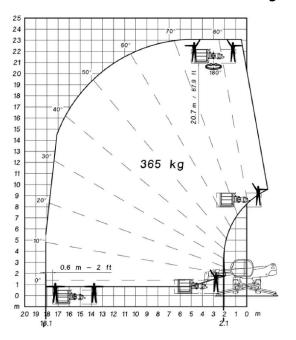

ハンドラー旋回タイプ



## **MRT2150P**

### フォークアウトリガー使用時



## フォークアウトリガー未使用時



# 寸法

| メーカー              | MANITOU       |
|-------------------|---------------|
| 型式                | MRT2150P      |
| 最大作業高さ(m)         | 20.90         |
| 最大作業半径(m) フォーク仕様  | 17.90         |
| 定格荷重(kg)アウトリガー使用B | 寺 4999        |
| 本体旋回範囲(°)         | 旋回リミットなし      |
| 牽引力(daN)          | 8700          |
| 登坂能力(°)           | 23.0          |
| 最小回転半径外輪(m)       | 5.23          |
| 車両総重量(kg)         | 17930         |
| 最高走行速度(km/h)      | 34.00         |
| 資格(作業時)           | アタッチメントにより異なる |
| (公道走行時)           | 大型特殊免許        |

<sup>※</sup>エンジン欧州排ガス規制4次適合

※アタッチメントは付け替えることができます。 詳しくは57ページを参照してください。

# パトライト含む3340 (mm) 2870 2640 2640 105° 1190 40 150 1300 150 1300





# テレハンドラー旋回タイプ

## 高所作業用ゴンドラ(PSE4400-365kg)



## 高所作業用ゴンドラ(PSE4400-700kg)



## 延長ジブ(P6000)