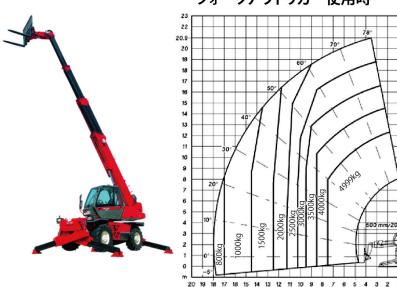

# テレハンドラー旋回タイプ



## **MRT2150P**

### フォークアウトリガー使用時



## フォークアウトリガー未使用時



# 寸法

| メーカー              | MANITOU       |
|-------------------|---------------|
| 型式                | MRT2150P      |
| 最大作業高さ(m)         | 20.90         |
| 最大作業半径(m) フォーク仕様  | 17.90         |
| 定格荷重(kg)アウトリガー使用B | 寺 4999        |
| 本体旋回範囲(°)         | 旋回リミットなし      |
| 牽引力(daN)          | 8700          |
| 登坂能力(°)           | 23.0          |
| 最小回転半径外輪(m)       | 5.23          |
| 車両総重量(kg)         | 17930         |
| 最高走行速度(km/h)      | 34.00         |
| 資格(作業時)           | アタッチメントにより異なる |
| (公道走行時)           | 大型特殊免許        |

<sup>※</sup>エンジン欧州排ガス規制4次適合

※アタッチメントは付け替えることができます。 詳しくは57ページを参照してください。

# パトライト含む3340 (mm) 2870 2640 2640 105° 1190 40 150 1300 150 1300





# テレハンドラー旋回タイプ

## 高所作業用ゴンドラ(PSE4400-365kg)



## 高所作業用ゴンドラ(PSE4400-700kg)



## 延長ジブ(P6000)