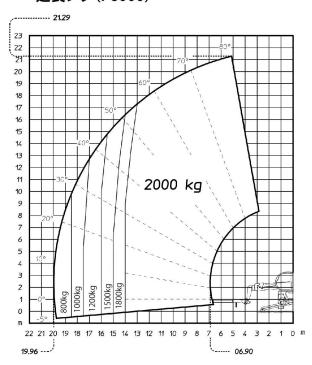

## フォークアウトリガー未使用時



# 寸法

| メーカー              | MANITOU       |
|-------------------|---------------|
| 型式                | MRT2150P      |
| 最大作業高さ(m)         | 20.90         |
| 最大作業半径(m) フォーク仕様  | 17.90         |
| 定格荷重(kg)アウトリガー使用B | 寺 4999        |
| 本体旋回範囲(°)         | 旋回リミットなし      |
| 牽引力(daN)          | 8700          |
| 登坂能力(°)           | 23.0          |
| 最小回転半径外輪(m)       | 5.23          |
| 車両総重量(kg)         | 17930         |
| 最高走行速度(km/h)      | 34.00         |
| 資格(作業時)           | アタッチメントにより異なる |
| (公道走行時)           | 大型特殊免許        |

<sup>※</sup>エンジン欧州排ガス規制4次適合

※アタッチメントは付け替えることができます。 詳しくは57ページを参照してください。

# パトライト含む3340 (mm) 2870 2640 2640 105° 1190 40 150 1300 150 1300





# テレハンドラー旋回タイプ

## 高所作業用ゴンドラ(PSE4400-365kg)



## 高所作業用ゴンドラ(PSE4400-700kg)



## 延長ジブ(P6000)