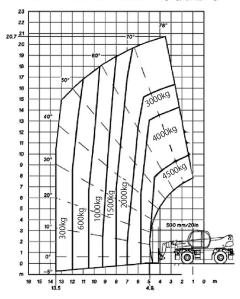

# テレハンドラー旋回タイプ



## **MRT2150P**

### フォークアウトリガー使用時



## フォークアウトリガー未使用時



# 寸法

| メーカー              | MANITOU       |
|-------------------|---------------|
| 型式                | MRT2150P      |
| 最大作業高さ(m)         | 20.90         |
| 最大作業半径(m) フォーク仕様  | 17.90         |
| 定格荷重(kg)アウトリガー使用B | 寺 4999        |
| 本体旋回範囲(°)         | 旋回リミットなし      |
| 牽引力(daN)          | 8700          |
| 登坂能力(°)           | 23.0          |
| 最小回転半径外輪(m)       | 5.23          |
| 車両総重量(kg)         | 17930         |
| 最高走行速度(km/h)      | 34.00         |
| 資格(作業時)           | アタッチメントにより異なる |
| (公道走行時)           | 大型特殊免許        |

<sup>※</sup>エンジン欧州排ガス規制4次適合

※アタッチメントは付け替えることができます。 詳しくは57ページを参照してください。

# パトライト含む3340 (mm) 2870 2640 2640 105° 1190 40 150 1300 150 1300





# テレハンドラー旋回タイプ

## 高所作業用ゴンドラ(PSE4400-365kg)



## 高所作業用ゴンドラ(PSE4400-700kg)



## 延長ジブ(P6000)