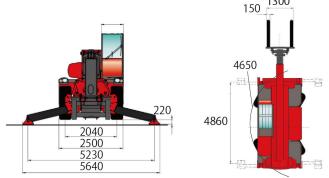

# 寸法

| メーカー              | MANITOU       |
|-------------------|---------------|
| 型式                | MRT2150P      |
| 最大作業高さ(m)         | 20.90         |
| 最大作業半径(m) フォーク仕様  | 17.90         |
| 定格荷重(kg)アウトリガー使用B | 寺 4999        |
| 本体旋回範囲(°)         | 旋回リミットなし      |
| 牽引力(daN)          | 8700          |
| 登坂能力(°)           | 23.0          |
| 最小回転半径外輪(m)       | 5.23          |
| 車両総重量(kg)         | 17930         |
| 最高走行速度(km/h)      | 34.00         |
| 資格(作業時)           | アタッチメントにより異なる |
| (公道走行時)           | 大型特殊免許        |

# パトライト含む3340 (mm) 2870 2640 2640 105° 1190 40 150 1300 150 1300